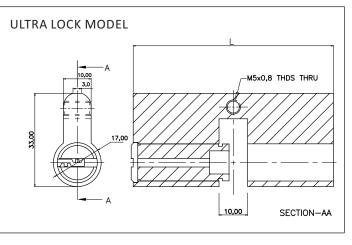

Euro profile half cylinder can be operated with the help of key or knob from one side and no access on the other side. This function of the cylinder provides controlled access of the door from one side only. The half cylinder one side key is suitable for locations which require controlled access from only one side and no access from the other side. We are the manufacturer and supplier of Euro profile half cylinder in India.