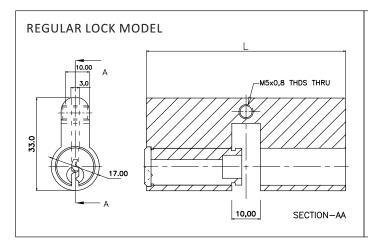

## **One Side Key Cylinder**

Euro profile key and knob cylinder can be operated with the help of key from one side and with a thumb turn knob on the other side. This function of the cylinder provides controlled access of the door from one side with the key and easy access with a knob on the other side. The key and knob cylinder is suitable for locations which require controlled access from one side and keyless access from the other side.

## **Both Side Key Cylinder**

Euro profile both side key cylinder can be operated only with the help of key from both its sides. This function of the cylinder provides controlled access of the door from either side with the help of 3 keys provided. The both side key cylinder is suitable for locations which require controlled access from both the sides of the door. We are the manufacturer and supplier of EURO PROFILE BOTH SIDE KEY CYLINDER in India.