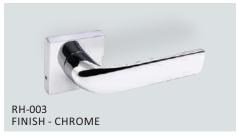

|

Half Cylinder - SS Finish with Regular Key

Model: RE40R01















Mortise locks are chiseled in the face of the doors and provide security and access to the doors with the help of Euro Profile Cylinders and Mortise Handles.

Mortise Lock Body - 4 Bullets ML 001 SS (50mm x 85mm)



Mortise Lock Body - 4 Bullets ML-009 SS (60mm x 85mm)



Mortise Lock Body - Mini ML 004 SS (45mm x 45mm)



Mortise Lock Body - Regular ML 002 SS (50mm x 85mm)



Mortise Lock Body Aluminium Sections ML 005 SS (30mm x 85mm)



Mortise Lock Body Dead Bolt ML 007 SS (45mm)



Mortise Lock Body - Small ML 003 SS (50mm x 55mm)



Mortise Lock Body Aluminium Sections ML 006 SS (20mm x 85mm)



Mortise Lock Body Baby Latch ML 008 SS (45mm)



### **Mortise Handles**



#### **Handles On Rose**



















#### **Brass Mortise Handles**



















### **Brass Mortise Handles**















































































www.reyale.com



Manufactured & Marketed by :

# Malik Enterprises

#### **Head Office:**

AF-10, Saraf Kaskar Industrial Estate, Oshiwara Bridge, S. V. Road, Jogeshwari (West), Mumbai - 400102. INDIA.

Tel.: +91 - 22 - 6694 28 31 / 32 Mobile: +91 - 9967133244 Email: info@reyale.com