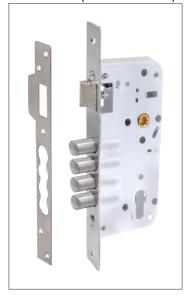

Half Cylinder - SS Finish with Regular Key

Model: RE40R01

Mortise locks are chiseled in the face of the doors and provide security and access to the doors with the help of Euro Profile Cylinders and Mortise Handles.

Mortise Lock Body - 4 Bullets ML 001 SS (50mm x 85mm)

Mortise Lock Body - 4 Bullets ML-009 SS (60mm x 85mm)

Mortise Lock Body - Mini ML 004 SS (45mm x 45mm)

Mortise Lock Body - Regular ML 002 SS (50mm x 85mm)