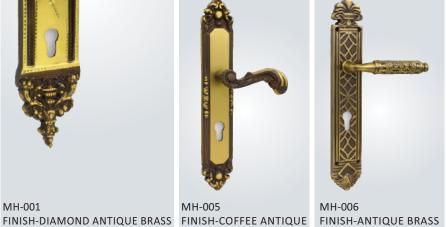

el: RE40R01















Mortise locks are chiseled in the face of the doors and provide security and access to the doors with the help of Euro Profile Cylinders and Mortise Handles.

Mortise Lock Body - 4 Bullets ML 001 SS (50mm x 85mm)



Mortise Lock Body - 4 Bullets ML-009 SS (60mm x 85mm)



Mortise Lock Body - Mini ML 004 SS (45mm x 45mm)



Mortise Lock Body - Regular ML 002 SS (50mm x 85mm)



Mortise Lock Body Aluminium Sections ML 005 SS (30mm x 85mm)



Mortise Lock Body Dead Bolt ML 007 SS (45mm)



Mortise Lock Body - Small ML 003 SS (50mm x 55mm)



Mortise Lock Body Aluminium Sections ML 006 SS (20mm x 85mm)



Mortise Lock Body Baby Latch ML 008 SS (45mm)



### **Mortise Handles**



#### **Handles On Rose**



















#### **Brass Mortise Handles**



















### **Brass Mortise Handles**















































































www.reyale.com



Manufactured & Marketed by :

# Malik Enterprises

#### **Head Office:**

AF-10, Saraf Kaskar Industrial Estate, Oshiwara Bridge, S. V. Road, Jogeshwari (West), Mumbai - 400102. INDIA.

Tel.: +91 - 22 - 6694 28 31 / 32 Mobile: +91 - 9967133244 Email: info@reyale.com