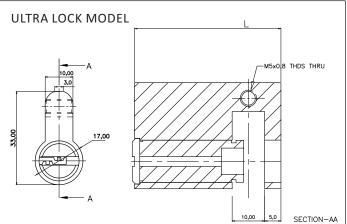

Mortise Lock Body - 4 Bullets ML 001 SS (50mm x 85mm)

Mortise Lock Body - 4 Bullets ML-009 SS (60mm x 85mm)

Mortise Lock Body - Mini ML 004 SS (45mm x 45mm)

Mortise Lock Body - Regular ML 002 SS (50mm x 85mm)