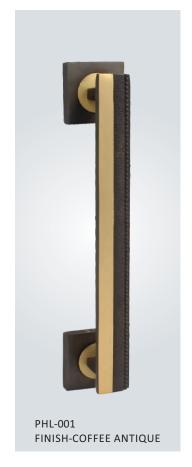

doors and provide security and access to the doors with the help of Euro Profile Cylinders and Mortise Handles.

Mortise Lock Body - 4 Bullets ML 001 SS (50mm x 85mm)



Mortise Lock Body - 4 Bullets ML-009 SS (60mm x 85mm)



Mortise Lock Body - Mini ML 004 SS (45mm x 45mm)



Mortise Lock Body - Regular ML 002 SS (50mm x 85mm)



Mortise Lock Body Aluminium Sections ML 005 SS (30mm x 85mm)



Mortise Lock Body Dead Bolt ML 007 SS (45mm)



Mortise Lock Body - Small ML 003 SS (50mm x 55mm)



Mortise Lock Body Aluminium Sections ML 006 SS (20mm x 85mm)



Mortise Lock Body Baby Latch ML 008 SS (45mm)



### **Mortise Handles**



#### **Handles On Rose**



















#### **Brass Mortise Handles**



















### **Brass Mortise Handles**















































































www.reyale.com



Manufactured & Marketed by :

# Malik Enterprises

#### **Head Office:**

AF-10, Saraf Kaskar Industrial Estate, Oshiwara Bridge, S. V. Road, Jogeshwari (West), Mumbai - 400102. INDIA.

Tel.: +91 - 22 - 6694 28 31 / 32 Mobile: +91 - 9967133244 Email: info@reyale.com