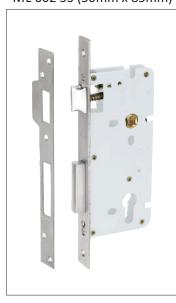

Mortise Lock Body - 4 Bullets ML 001 SS (50mm x 85mm)

Mortise Lock Body - 4 Bullets ML-009 SS (60mm x 85mm)

Mortise Lock Body - Mini ML 004 SS (45mm x 45mm)

Mortise Lock Body - Regular ML 002 SS (50mm x 85mm)