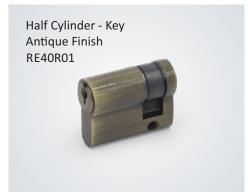

Euro profile half cylinder can be operated with the help of key or knob from one side and no access on the other side. This function of the cylinder provides controlled access of the door from one side only. The half cylinder one side key is suitable for locations which require controlled access from only one side and no access from the other side. We are the manufacturer and supplier of Euro profile half cylinder in India.

| MODEL   | CYLINDER<br>LENGTH<br>(L) MM | DOOR<br>THICKNESS<br>MM |
|---------|------------------------------|-------------------------|
| RE35R02 | 35                           | 25-31                   |
| RE40R02 | 40                           | 32-38                   |
| RE45R02 | 45                           | 39-48                   |

Half Cylinder - SS Finish with Regular Key

Model: RE40R01

Mortise locks are chiseled in the face of the doors and provide security and access to the doors with the help of Euro Profile Cylinders and Mortise Handles.