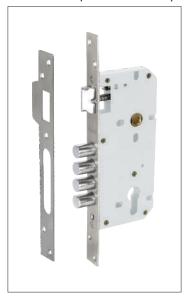

Half Cylinder - SS Finish with Regular Key

Model: RE40R01

Mortise locks are chiseled in the face of the doors and provide security and access to the doors with the help of Euro Profile Cylinders and Mortise Handles.

Mortise Lock Body - 4 Bullets ML 001 SS (50mm x 85mm)

Mortise Lock Body - 4 Bullets ML-009 SS (60mm x 85mm)

Mortise Lock Body - Mini ML 004 SS (45mm x 45mm)

Mortise Lock Body - Regular ML 002 SS (50mm x 85mm)