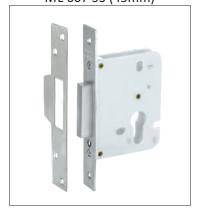

Mortise Lock Body Aluminium Sections ML 005 SS (30mm x 85mm)

Mortise Lock Body Dead Bolt ML 007 SS (45mm)

Mortise Lock Body - Small ML 003 SS (50mm x 55mm)

Mortise Lock Body Aluminium Sections ML 006 SS (20mm x 85mm)