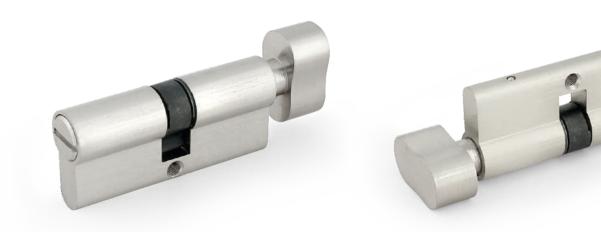

## **One Side Key Cylinder**

Euro profile key and knob cylinder can be operated with the help of key from one side and with a thumb turn knob on the other side. This function of the cylinder provides controlled access of the door from one side with the key and easy access with a knob on the other side. The key and knob cylinder is suitable for locations which require controlled access from one side and keyless access from the other side.