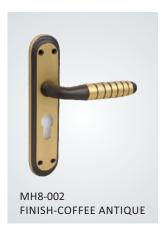

the doors and provide security and access to the doors with the help of Euro Profile Cylinders and Mortise Handles.

Mortise Lock Body - 4 Bullets ML 001 SS (50mm x 85mm)



Mortise Lock Body - 4 Bullets ML-009 SS (60mm x 85mm)



Mortise Lock Body - Mini ML 004 SS (45mm x 45mm)



Mortise Lock Body - Regular ML 002 SS (50mm x 85mm)



Mortise Lock Body Aluminium Sections ML 005 SS (30mm x 85mm)



Mortise Lock Body Dead Bolt ML 007 SS (45mm)



Mortise Lock Body - Small ML 003 SS (50mm x 55mm)



Mortise Lock Body Aluminium Sections ML 006 SS (20mm x 85mm)



Mortise Lock Body Baby Latch ML 008 SS (45mm)



### **Mortise Handles**



#### **Handles On Rose**



















#### **Brass Mortise Handles**



















### **Brass Mortise Handles**















































































www.reyale.com



Manufactured & Marketed by :

# Malik Enterprises

#### **Head Office:**

AF-10, Saraf Kaskar Industrial Estate, Oshiwara Bridge, S. V. Road, Jogeshwari (West), Mumbai - 400102. INDIA.

Tel.: +91 - 22 - 6694 28 31 / 32 Mobile: +91 - 9967133244 Email: info@reyale.com