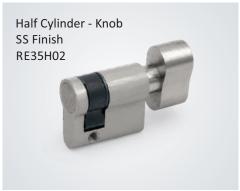

Euro profile half cylinder can be operated with the help of key or knob from one side and no access on the other side. This function of the cylinder provides controlled access of the door from one side only. The half cylinder one side key is suitable for locations which require controlled access from only one side and no access from the other side. We are the manufacturer and supplier of Euro profile half cylinder in India.

| MODEL   | CYLINDER<br>LENGTH<br>(L) MM | DOOR<br>THICKNESS<br>MM |
|---------|------------------------------|-------------------------|
| RE35R02 | 35                           | 25-31                   |
| RE40R02 | 40                           | 32-38                   |
| RE45R02 | 45                           | 39-48                   |