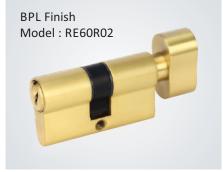

## **One Side Key Cylinder**

Euro profile key and knob cylinder can be operated with the help of key from one side and with a thumb turn knob on the other side. This function of the cylinder provides controlled access of the door from one side with the key and easy access with a knob on the other side. The key and knob cylinder is suitable for locations which require controlled access from one side and keyless access from the other side.

| MODEL    | CYLINDER<br>LENGTH<br>(L) MM | DOOR<br>THICKNESS<br>MM |
|----------|------------------------------|-------------------------|
| RE60R02  | 60                           | 32-38                   |
| RE70R02  | 70                           | 39-48                   |
| RE80R02  | 80                           | 49-58                   |
| RE90R02  | 90                           | 59-68                   |
| RE100R02 | 100                          | 69-78                   |