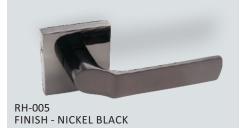

|

Half Cylinder - SS Finish with Regular Key

Model: RE40R01















Mortise locks are chiseled in the face of the doors and provide security and access to the doors with the help of Euro Profile Cylinders and Mortise Handles.

Mortise Lock Body - 4 Bullets ML 001 SS (50mm x 85mm)



Mortise Lock Body - 4 Bullets ML-009 SS (60mm x 85mm)



Mortise Lock Body - Mini ML 004 SS (45mm x 45mm)



Mortise Lock Body - Regular ML 002 SS (50mm x 85mm)



Mortise Lock Body Aluminium Sections ML 005 SS (30mm x 85mm)



Mortise Lock Body Dead Bolt ML 007 SS (45mm)



Mortise Lock Body - Small ML 003 SS (50mm x 55mm)



Mortise Lock Body Aluminium Sections ML 006 SS (20mm x 85mm)



Mortise Lock Body Baby Latch ML 008 SS (45mm)



### **Mortise Handles**



#### **Handles On Rose**



















#### **Brass Mortise Handles**



















### **Brass Mortise Handles**















































































www.reyale.com



Manufactured & Marketed by :

# Malik Enterprises

#### **Head Office:**

AF-10, Saraf Kaskar Industrial Estate, Oshiwara Bridge, S. V. Road, Jogeshwari (West), Mumbai - 400102. INDIA.

Tel.: +91 - 22 - 6694 28 31 / 32 Mobile: +91 - 9967133244 Email: info@reyale.com