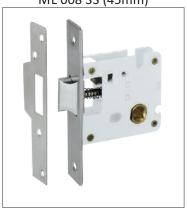

| RE45R02 | 45                           | 39-48                   |

Half Cylinder - SS Finish with Regular Key

Model: RE40R01















Mortise locks are chiseled in the face of the doors and provide security and access to the doors with the help of Euro Profile Cylinders and Mortise Handles.

Mortise Lock Body - 4 Bullets ML 001 SS (50mm x 85mm)



Mortise Lock Body - 4 Bullets ML-009 SS (60mm x 85mm)



Mortise Lock Body - Mini ML 004 SS (45mm x 45mm)



Mortise Lock Body - Regular ML 002 SS (50mm x 85mm)



Mortise Lock Body Aluminium Sections ML 005 SS (30mm x 85mm)



Mortise Lock Body Dead Bolt ML 007 SS (45mm)



Mortise Lock Body - Small ML 003 SS (50mm x 55mm)



Mortise Lock Body Aluminium Sections ML 006 SS (20mm x 85mm)



Mortise Lock Body Baby Latch ML 008 SS (45mm)



### **Mortise Handles**



#### **Handles On Rose**



















#### **Brass Mortise Handles**



















### **Brass Mortise Handles**















































































www.reyale.com



Manufactured & Marketed by :

# Malik Enterprises

#### **Head Office:**

AF-10, Saraf Kaskar Industrial Estate, Oshiwara Bridge, S. V. Road, Jogeshwari (West), Mumbai - 400102. INDIA.

Tel.: +91 - 22 - 6694 28 31 / 32 Mobile: +91 - 9967133244 Email: info@reyale.com