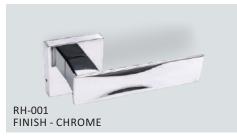

|

Half Cylinder - SS Finish with Regular Key

Model: RE40R01















Mortise locks are chiseled in the face of the doors and provide security and access to the doors with the help of Euro Profile Cylinders and Mortise Handles.

Mortise Lock Body - 4 Bullets ML 001 SS (50mm x 85mm)



Mortise Lock Body - 4 Bullets ML-009 SS (60mm x 85mm)



Mortise Lock Body - Mini ML 004 SS (45mm x 45mm)



Mortise Lock Body - Regular ML 002 SS (50mm x 85mm)



Mortise Lock Body Aluminium Sections ML 005 SS (30mm x 85mm)



Mortise Lock Body Dead Bolt ML 007 SS (45mm)



Mortise Lock Body - Small ML 003 SS (50mm x 55mm)



Mortise Lock Body Aluminium Sections ML 006 SS (20mm x 85mm)



Mortise Lock Body Baby Latch ML 008 SS (45mm)



### **Mortise Handles**



#### **Handles On Rose**



















#### **Brass Mortise Handles**



















### **Brass Mortise Handles**















































































www.reyale.com



Manufactured & Marketed by :

# Malik Enterprises

#### **Head Office:**

AF-10, Saraf Kaskar Industrial Estate, Oshiwara Bridge, S. V. Road, Jogeshwari (West), Mumbai - 400102. INDIA.

Tel.: +91 - 22 - 6694 28 31 / 32 Mobile: +91 - 9967133244 Email: info@reyale.com