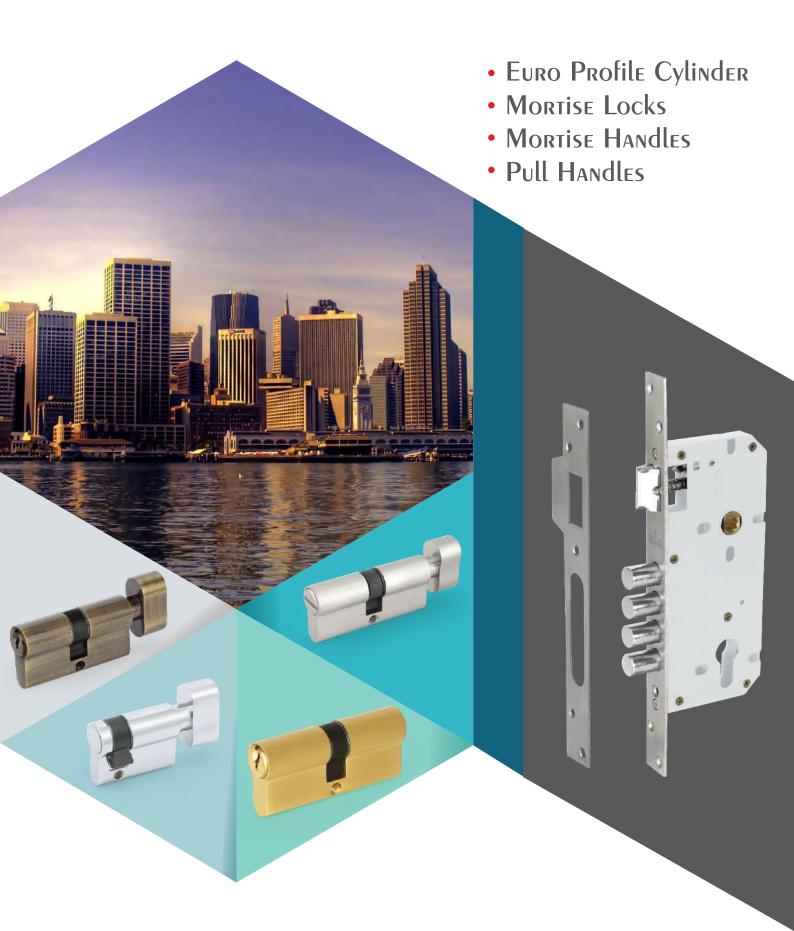

## **One Side Key Cylinder**

Euro profile key and knob cylinder can be operated with the help of key from one side and with a thumb turn knob on the other side. This function of the cylinder provides controlled access of the door from one side with the key and easy access with a knob on the other side. The key and knob cylinder is suitable for locations which require controlled access from one side and keyless access from the other side.

## **Both Side Key Cylinder**

Euro profile both side key cylinder can be operated only with the help of key from both its sides. This function of the cylinder provides controlled access of the door from either side with the help of 3 keys provided. The both side key cylinder is suitable for locations which require controlled access from both the sides of the door. We are the manufacturer and supplier of EURO PROFILE BOTH SIDE KEY CYLINDER in India.

# **Euro Profile Coin & Knob Cylinder**

Euro profile coin and knob cylinder can be operated with the help of thumb turn knob from one side and in case of emergency with the help of a coin on the other side. This function of the cylinder provides easy access from one side as in bathrooms and semi-controlled access from the outside.

Half Cylinder - SS Finish with Regular Key

Model: RE40R01

Mortise locks are chiseled in the face of the doors and provide security and access to the doors with the help of Euro Profile Cylinders and Mortise Handles.