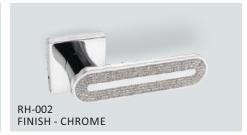

|

Half Cylinder - SS Finish with Regular Key

Model: RE40R01















Mortise locks are chiseled in the face of the doors and provide security and access to the doors with the help of Euro Profile Cylinders and Mortise Handles.

Mortise Lock Body - 4 Bullets ML 001 SS (50mm x 85mm)



Mortise Lock Body - 4 Bullets ML-009 SS (60mm x 85mm)



Mortise Lock Body - Mini ML 004 SS (45mm x 45mm)



Mortise Lock Body - Regular ML 002 SS (50mm x 85mm)



Mortise Lock Body Aluminium Sections ML 005 SS (30mm x 85mm)



Mortise Lock Body Dead Bolt ML 007 SS (45mm)



Mortise Lock Body - Small ML 003 SS (50mm x 55mm)



Mortise Lock Body Aluminium Sections ML 006 SS (20mm x 85mm)



Mortise Lock Body Baby Latch ML 008 SS (45mm)



### **Mortise Handles**



#### **Handles On Rose**



















#### **Brass Mortise Handles**



















### **Brass Mortise Handles**















































































www.reyale.com



Manufactured & Marketed by :

# Malik Enterprises

#### **Head Office:**

AF-10, Saraf Kaskar Industrial Estate, Oshiwara Bridge, S. V. Road, Jogeshwari (West), Mumbai - 400102. INDIA.

Tel.: +91 - 22 - 6694 28 31 / 32 Mobile: +91 - 9967133244 Email: info@reyale.com