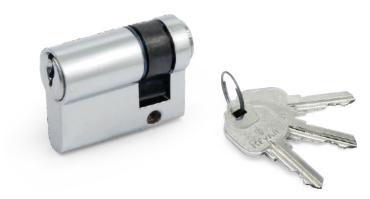

## **Both Side Key Cylinder**

Euro profile both side key cylinder can be operated only with the help of key from both its sides. This function of the cylinder provides controlled access of the door from either side with the help of 3 keys provided. The both side key cylinder is suitable for locations which require controlled access from both the sides of the door. We are the manufacturer and supplier of EURO PROFILE BOTH SIDE KEY CYLINDER in India.