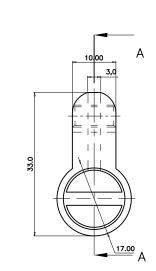

Euro profile half cylinder can be operated with the help of key or knob from one side and no access on the other side. This function of the cylinder provides controlled access of the door from one side only. The half cylinder one side key is suitable for locations which require controlled access from only one side and no access from the other side. We are the manufacturer and supplier of Euro profile half cylinder in India.

| MODEL   | CYLINDER<br>LENGTH<br>(L) MM | DOOR<br>THICKNESS<br>MM |
|---------|------------------------------|-------------------------|
| RE35R02 | 35                           | 25-31                   |
| RE40R02 | 40                           | 32-38                   |
| RE45R02 | 45                           | 39-48                   |