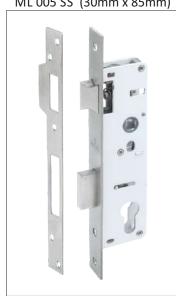

Mortise Lock Body Aluminium Sections ML 005 SS (30mm x 85mm)

Mortise Lock Body Dead Bolt ML 007 SS (45mm)

Mortise Lock Body - Small ML 003 SS (50mm x 55mm)

Mortise Lock Body Aluminium Sections ML 006 SS (20mm x 85mm)