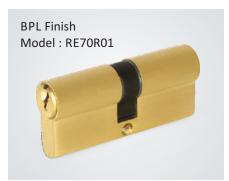

## **Both Side Key Cylinder**

Euro profile both side key cylinder can be operated only with the help of key from both its sides. This function of the cylinder provides controlled access of the door from either side with the help of 3 keys provided. The both side key cylinder is suitable for locations which require controlled access from both the sides of the door. We are the manufacturer and supplier of EURO PROFILE BOTH SIDE KEY CYLINDER in India.

| MODEL    | CYLINDER<br>LENGTH<br>(L) MM | DOOR<br>THICKNESS<br>MM |
|----------|------------------------------|-------------------------|
| RE60R01  | 60                           | 32-38                   |
| RE70R01  | 70                           | 39-48                   |
| RE80R01  | 80                           | 49-58                   |
| RE90R01  | 90                           | 59-68                   |
| RE100R01 | 100                          | 69-78                   |