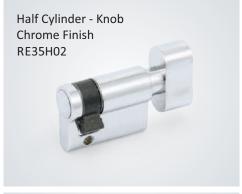

Euro profile half cylinder can be operated with the help of key or knob from one side and no access on the other side. This function of the cylinder provides controlled access of the door from one side only. The half cylinder one side key is suitable for locations which require controlled access from only one side and no access from the other side. We are the manufacturer and supplier of Euro profile half cylinder in India.

| MODEL   | CYLINDER<br>LENGTH<br>(L) MM | DOOR<br>THICKNESS<br>MM |
|---------|------------------------------|-------------------------|
| RE35R02 | 35                           | 25-31                   |
| RE40R02 | 40                           | 32-38                   |
| RE45R02 | 45                           | 39-48                   |