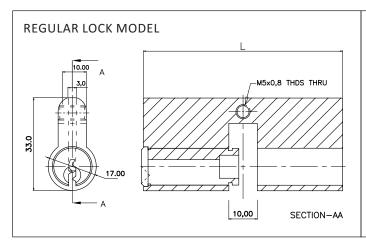

## **One Side Key Cylinder**

Euro profile key and knob cylinder can be operated with the help of key from one side and with a thumb turn knob on the other side. This function of the cylinder provides controlled access of the door from one side with the key and easy access with a knob on the other side. The key and knob cylinder is suitable for locations which require controlled access from one side and keyless access from the other side.

## **Both Side Key Cylinder**

Euro profile both side key cylinder can be operated only with the help of key from both its sides. This function of the cylinder provides controlled access of the door from either side with the help of 3 keys provided. The both side key cylinder is suitable for locations which require controlled access from both the sides of the door. We are the manufacturer and supplier of EURO PROFILE BOTH SIDE KEY CYLINDER in India.

Euro profile half cylinder can be operated with the help of key or knob from one side and no access on the other side. This function of the cylinder provides controlled access of the door from one side only. The half cylinder one side key is suitable for locations which require controlled access from only one side and no access from the other side. We are the manufacturer and supplier of Euro profile half cylinder in India.