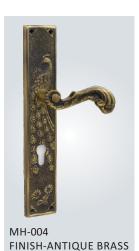

Model: RE40R01















Mortise locks are chiseled in the face of the doors and provide security and access to the doors with the help of Euro Profile Cylinders and Mortise Handles.

Mortise Lock Body - 4 Bullets ML 001 SS (50mm x 85mm)



Mortise Lock Body - 4 Bullets ML-009 SS (60mm x 85mm)



Mortise Lock Body - Mini ML 004 SS (45mm x 45mm)



Mortise Lock Body - Regular ML 002 SS (50mm x 85mm)



Mortise Lock Body Aluminium Sections ML 005 SS (30mm x 85mm)



Mortise Lock Body Dead Bolt ML 007 SS (45mm)



Mortise Lock Body - Small ML 003 SS (50mm x 55mm)



Mortise Lock Body Aluminium Sections ML 006 SS (20mm x 85mm)



Mortise Lock Body Baby Latch ML 008 SS (45mm)



### **Mortise Handles**



#### **Handles On Rose**



















#### **Brass Mortise Handles**



















### **Brass Mortise Handles**















































































www.reyale.com



Manufactured & Marketed by :

# Malik Enterprises

#### **Head Office:**

AF-10, Saraf Kaskar Industrial Estate, Oshiwara Bridge, S. V. Road, Jogeshwari (West), Mumbai - 400102. INDIA.

Tel.: +91 - 22 - 6694 28 31 / 32 Mobile: +91 - 9967133244 Email: info@reyale.com