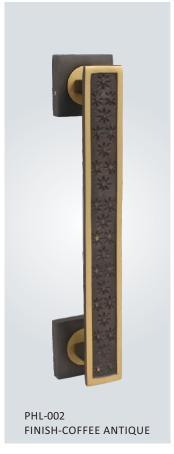

ors and provide security and access to the doors with the help of Euro Profile Cylinders and Mortise Handles.

Mortise Lock Body - 4 Bullets ML 001 SS (50mm x 85mm)



Mortise Lock Body - 4 Bullets ML-009 SS (60mm x 85mm)



Mortise Lock Body - Mini ML 004 SS (45mm x 45mm)



Mortise Lock Body - Regular ML 002 SS (50mm x 85mm)



Mortise Lock Body Aluminium Sections ML 005 SS (30mm x 85mm)



Mortise Lock Body Dead Bolt ML 007 SS (45mm)



Mortise Lock Body - Small ML 003 SS (50mm x 55mm)



Mortise Lock Body Aluminium Sections ML 006 SS (20mm x 85mm)



Mortise Lock Body Baby Latch ML 008 SS (45mm)



### **Mortise Handles**



#### **Handles On Rose**



















#### **Brass Mortise Handles**



















### **Brass Mortise Handles**















































































www.reyale.com



Manufactured & Marketed by :

# Malik Enterprises

#### **Head Office:**

AF-10, Saraf Kaskar Industrial Estate, Oshiwara Bridge, S. V. Road, Jogeshwari (West), Mumbai - 400102. INDIA.

Tel.: +91 - 22 - 6694 28 31 / 32 Mobile: +91 - 9967133244 Email: info@reyale.com