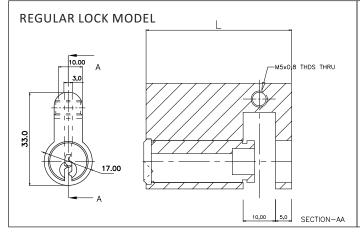

Mortise Lock Body - 4 Bullets ML 001 SS (50mm x 85mm)

Mortise Lock Body - 4 Bullets ML-009 SS (60mm x 85mm)

Mortise Lock Body - Mini ML 004 SS (45mm x 45mm)

Mortise Lock Body - Regular ML 002 SS (50mm x 85mm)