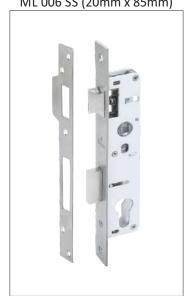

Mortise Lock Body Aluminium Sections ML 005 SS (30mm x 85mm)

Mortise Lock Body Dead Bolt ML 007 SS (45mm)

Mortise Lock Body - Small ML 003 SS (50mm x 55mm)

Mortise Lock Body Aluminium Sections ML 006 SS (20mm x 85mm)