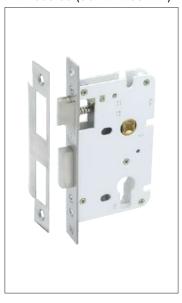

Mortise Lock Body - 4 Bullets ML 001 SS (50mm x 85mm)

Mortise Lock Body - 4 Bullets ML-009 SS (60mm x 85mm)

Mortise Lock Body - Mini ML 004 SS (45mm x 45mm)

Mortise Lock Body - Regular ML 002 SS (50mm x 85mm)

Mortise Lock Body Aluminium Sections ML 005 SS (30mm x 85mm)

Mortise Lock Body Dead Bolt ML 007 SS (45mm)

Mortise Lock Body - Small ML 003 SS (50mm x 55mm)

Mortise Lock Body Aluminium Sections ML 006 SS (20mm x 85mm)