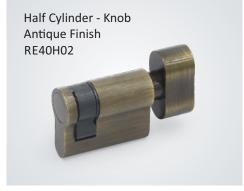

Euro profile half cylinder can be operated with the help of key or knob from one side and no access on the other side. This function of the cylinder provides controlled access of the door from one side only. The half cylinder one side key is suitable for locations which require controlled access from only one side and no access from the other side. We are the manufacturer and supplier of Euro profile half cylinder in India.

| MODEL   | CYLINDER<br>LENGTH<br>(L) MM | DOOR<br>THICKNESS<br>MM |
|---------|------------------------------|-------------------------|
| RE35R02 | 35                           | 25-31                   |
| RE40R02 | 40                           | 32-38                   |
| RE45R02 | 45                           | 39-48                   |