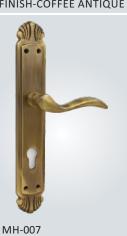

: RE40R01















Mortise locks are chiseled in the face of the doors and provide security and access to the doors with the help of Euro Profile Cylinders and Mortise Handles.

Mortise Lock Body - 4 Bullets ML 001 SS (50mm x 85mm)



Mortise Lock Body - 4 Bullets ML-009 SS (60mm x 85mm)



Mortise Lock Body - Mini ML 004 SS (45mm x 45mm)



Mortise Lock Body - Regular ML 002 SS (50mm x 85mm)



Mortise Lock Body Aluminium Sections ML 005 SS (30mm x 85mm)



Mortise Lock Body Dead Bolt ML 007 SS (45mm)



Mortise Lock Body - Small ML 003 SS (50mm x 55mm)



Mortise Lock Body Aluminium Sections ML 006 SS (20mm x 85mm)



Mortise Lock Body Baby Latch ML 008 SS (45mm)



### **Mortise Handles**



#### **Handles On Rose**



















#### **Brass Mortise Handles**



















### **Brass Mortise Handles**















































































www.reyale.com



Manufactured & Marketed by :

# Malik Enterprises

#### **Head Office:**

AF-10, Saraf Kaskar Industrial Estate, Oshiwara Bridge, S. V. Road, Jogeshwari (West), Mumbai - 400102. INDIA.

Tel.: +91 - 22 - 6694 28 31 / 32 Mobile: +91 - 9967133244 Email: info@reyale.com