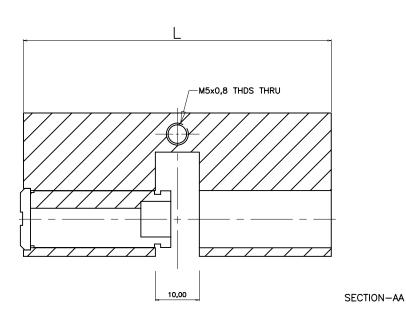

| MODEL    | CYLINDER<br>LENGTH<br>(L) MM | DOOR<br>THICKNESS<br>MM |
|----------|------------------------------|-------------------------|
| RE60R02  | 60                           | 32-38                   |
| RE70R02  | 70                           | 39-48                   |
| RE80R02  | 80                           | 49-58                   |
| RE90R02  | 90                           | 59-68                   |
| RE100R02 | 100                          | 69-78                   |

| MODEL    | CYLINDER<br>LENGTH<br>(L) MM | DOOR<br>THICKNESS<br>MM |
|----------|------------------------------|-------------------------|
| RE60R01  | 60                           | 32-38                   |
| RE70R01  | 70                           | 39-48                   |
| RE80R01  | 80                           | 49-58                   |
| RE90R01  | 90                           | 59-68                   |
| RE100R01 | 100                          | 69-78                   |