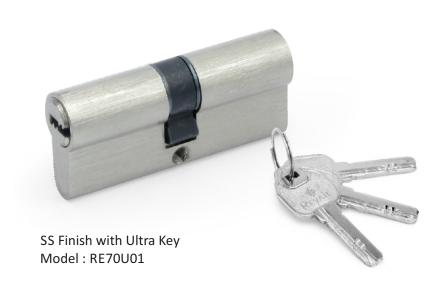

## **Both Side Key Cylinder**

Euro profile both side key cylinder can be operated only with the help of key from both its sides. This function of the cylinder provides controlled access of the door from either side with the help of 3 keys provided. The both side key cylinder is suitable for locations which require controlled access from both the sides of the door. We are the manufacturer and supplier of EURO PROFILE BOTH SIDE KEY CYLINDER in India.

| MODEL    | CYLINDER<br>LENGTH<br>(L) MM | DOOR<br>THICKNESS<br>MM |
|----------|------------------------------|-------------------------|
| RE60R01  | 60                           | 32-38                   |
| RE70R01  | 70                           | 39-48                   |
| RE80R01  | 80                           | 49-58                   |
| RE90R01  | 90                           | 59-68                   |
| RE100R01 | 100                          | 69-78                   |