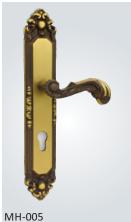

odel: RE40R01















Mortise locks are chiseled in the face of the doors and provide security and access to the doors with the help of Euro Profile Cylinders and Mortise Handles.

Mortise Lock Body - 4 Bullets ML 001 SS (50mm x 85mm)



Mortise Lock Body - 4 Bullets ML-009 SS (60mm x 85mm)



Mortise Lock Body - Mini ML 004 SS (45mm x 45mm)



Mortise Lock Body - Regular ML 002 SS (50mm x 85mm)



Mortise Lock Body Aluminium Sections ML 005 SS (30mm x 85mm)



Mortise Lock Body Dead Bolt ML 007 SS (45mm)



Mortise Lock Body - Small ML 003 SS (50mm x 55mm)



Mortise Lock Body Aluminium Sections ML 006 SS (20mm x 85mm)



Mortise Lock Body Baby Latch ML 008 SS (45mm)



### **Mortise Handles**



#### **Handles On Rose**



















#### **Brass Mortise Handles**



















### **Brass Mortise Handles**















































































www.reyale.com



Manufactured & Marketed by :

# Malik Enterprises

#### **Head Office:**

AF-10, Saraf Kaskar Industrial Estate, Oshiwara Bridge, S. V. Road, Jogeshwari (West), Mumbai - 400102. INDIA.

Tel.: +91 - 22 - 6694 28 31 / 32 Mobile: +91 - 9967133244 Email: info@reyale.com