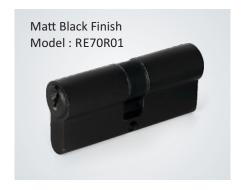

## **Both Side Key Cylinder**

Euro profile both side key cylinder can be operated only with the help of key from both its sides. This function of the cylinder provides controlled access of the door from either side with the help of 3 keys provided. The both side key cylinder is suitable for locations which require controlled access from both the sides of the door. We are the manufacturer and supplier of EURO PROFILE BOTH SIDE KEY CYLINDER in India.

| MODEL    | CYLINDER<br>LENGTH<br>(L) MM | DOOR<br>THICKNESS<br>MM |
|----------|------------------------------|-------------------------|
| RE60R01  | 60                           | 32-38                   |
| RE70R01  | 70                           | 39-48                   |
| RE80R01  | 80                           | 49-58                   |
| RE90R01  | 90                           | 59-68                   |
| RE100R01 | 100                          | 69-78                   |