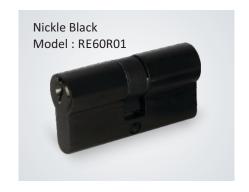

| MODEL    | CYLINDER<br>LENGTH<br>(L) MM | DOOR<br>THICKNESS<br>MM |
|----------|------------------------------|-------------------------|
| RE60R01  | 60                           | 32-38                   |
| RE70R01  | 70                           | 39-48                   |
| RE80R01  | 80                           | 49-58                   |
| RE90R01  | 90                           | 59-68                   |
| RE100R01 | 100                          | 69-78                   |