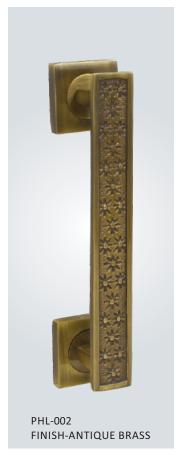

s and provide security and access to the doors with the help of Euro Profile Cylinders and Mortise Handles.

Mortise Lock Body - 4 Bullets ML 001 SS (50mm x 85mm)



Mortise Lock Body - 4 Bullets ML-009 SS (60mm x 85mm)



Mortise Lock Body - Mini ML 004 SS (45mm x 45mm)



Mortise Lock Body - Regular ML 002 SS (50mm x 85mm)



Mortise Lock Body Aluminium Sections ML 005 SS (30mm x 85mm)



Mortise Lock Body Dead Bolt ML 007 SS (45mm)



Mortise Lock Body - Small ML 003 SS (50mm x 55mm)



Mortise Lock Body Aluminium Sections ML 006 SS (20mm x 85mm)



Mortise Lock Body Baby Latch ML 008 SS (45mm)



### **Mortise Handles**



#### **Handles On Rose**



















#### **Brass Mortise Handles**



















### **Brass Mortise Handles**















































































www.reyale.com



Manufactured & Marketed by :

# Malik Enterprises

#### **Head Office:**

AF-10, Saraf Kaskar Industrial Estate, Oshiwara Bridge, S. V. Road, Jogeshwari (West), Mumbai - 400102. INDIA.

Tel.: +91 - 22 - 6694 28 31 / 32 Mobile: +91 - 9967133244 Email: info@reyale.com