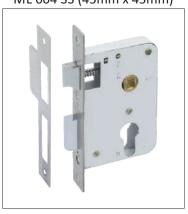

Mortise Lock Body - 4 Bullets ML 001 SS (50mm x 85mm)

Mortise Lock Body - 4 Bullets ML-009 SS (60mm x 85mm)

Mortise Lock Body - Mini ML 004 SS (45mm x 45mm)

Mortise Lock Body - Regular ML 002 SS (50mm x 85mm)