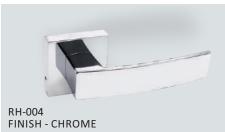

|

Half Cylinder - SS Finish with Regular Key

Model: RE40R01















Mortise locks are chiseled in the face of the doors and provide security and access to the doors with the help of Euro Profile Cylinders and Mortise Handles.

Mortise Lock Body - 4 Bullets ML 001 SS (50mm x 85mm)



Mortise Lock Body - 4 Bullets ML-009 SS (60mm x 85mm)



Mortise Lock Body - Mini ML 004 SS (45mm x 45mm)



Mortise Lock Body - Regular ML 002 SS (50mm x 85mm)



Mortise Lock Body Aluminium Sections ML 005 SS (30mm x 85mm)



Mortise Lock Body Dead Bolt ML 007 SS (45mm)



Mortise Lock Body - Small ML 003 SS (50mm x 55mm)



Mortise Lock Body Aluminium Sections ML 006 SS (20mm x 85mm)



Mortise Lock Body Baby Latch ML 008 SS (45mm)



### **Mortise Handles**



#### **Handles On Rose**



















#### **Brass Mortise Handles**



















### **Brass Mortise Handles**















































































www.reyale.com



Manufactured & Marketed by :

# Malik Enterprises

#### **Head Office:**

AF-10, Saraf Kaskar Industrial Estate, Oshiwara Bridge, S. V. Road, Jogeshwari (West), Mumbai - 400102. INDIA.

Tel.: +91 - 22 - 6694 28 31 / 32 Mobile: +91 - 9967133244 Email: info@reyale.com